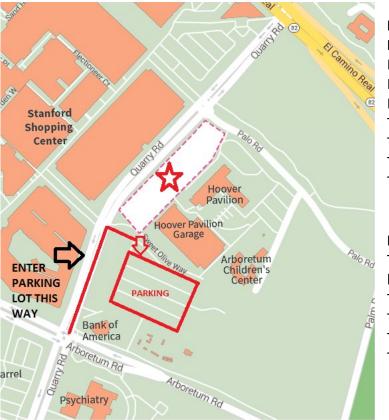

## **Stanford Neuroscience Health Center**

213 Quarry Road, #0511 (Basement) Palo Alto, CA 94304

\*\*\*Please see map for FREE parking information. A big surface lot (permit spaces) on Sweet Olive way is available to us after 4pm at NO CHARGE. Otherwise, there will be a charge if you park at the Hoover Pavilion Garage and we do not offer validation.

## Directions:

From 101 North or South

Exit Embarcadero Road West and follow Embarcadero Road for about 2 miles to El Camino Real. Turn right onto El Camino Real.

Turn left on Quarry Road Turn Left on Sweet Olive Way Turn Right into Parking Lot

## From Highway 280 North or South

Take the Sand Hill Road exit, head east. Turn right on El Camino Real. Turn right on Quarry Road Turn Left on Sweet Olive Way Turn Right into Parking Lot