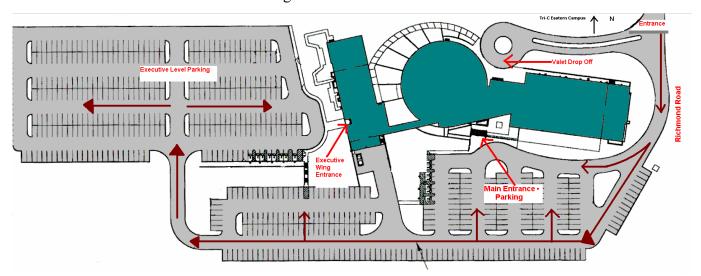

Look for our circular electronic message board at the entrance on Richmond Road!