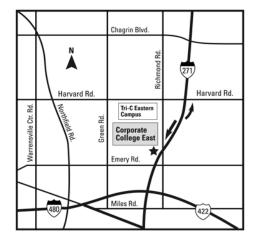

## DRIVING TO CORPORATE COLLEGE 左 EAST

## From the West

I-480 East toward I-271 North LOCAL to Harvard Road exit. Turn left onto Harvard Road. Turn left onto Richmond Road and pass Tri-C's Eastern Campus. At the stoplight, turn right into Corporate College and follow the driveway around to the front entrance.

## From the South

I-271 North to Harvard Road exit. Turn left onto Harvard Road. Turn left onto Richmond Road and pass Tri-C's Eastern Campus. At the stoplight, turn right into Corporate College and follow the driveway around to the front entrance.

## From the North

I-271 South to exit OH-175/Richmond Road exit. Corporate College is across the street from the exit ramp.

Corporate College East 4400 Richmond Road Warrensville Heights, OH 44128 (216) 987-2800

Look for our circular electronic message board at the entrance on Richmond Road!